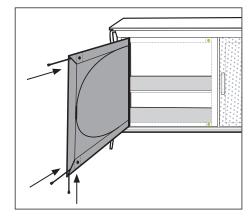

7 Slide the shelves into the unit. Metal table top fits down onto the poles of the main frame

8 Assemble the wind shield on top of the table in the slots