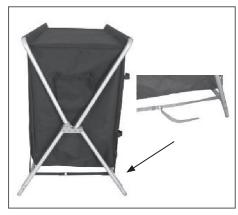

## SUDBURY KITCHEN TABLE ASSEMBLING INSTRUCTIONS

1 Provided in storage bag. Easy to carry and easy to store

2 Take out the kitchen table from the storage bag and fold out the kitchen table

3 Turn the kitchen table up-side down and tighten the Velcro straps around the frame for stability

4 Check that the Velcro straps are placed correctly

5 Main body of the kitchen table is now secure

6 Insert two poles horizontal and one pole vertical. The thin pole must be curved and attached at top and bottom pocket

7 Slide the shelves into the unit. Metal table top fits down onto the poles of the main frame

8 Assemble the wind shield on top of the table in the slots