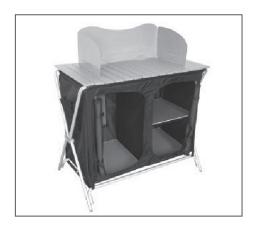

7 Slide the shelves into the unit. Metal table top fits down onto the poles of the main frame

8 Assemble the wind shield on top of the table in the slots