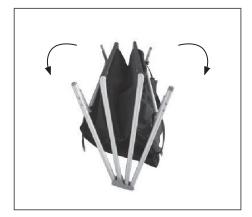

7 Slide the shelves into the unit. Metal table top fits down onto the poles of the main frame

8 Assemble the wind shield on top of the table in the slots