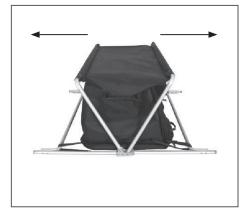

## SUDBURY KITCHEN TABLE ASSEMBLING INSTRUCTIONS



1 Provided in storage bag. Easy to carry and easy to store



2 Take out the kitchen table from the storage bag and fold out the kitchen table



3 Turn the kitchen table up-side down and tighten the Velcro straps around the frame for stability



4 Check that the Velcro straps are placed correctly



5 Main body of the kitchen table is now secure



6 Insert two poles horizontal and one pole vertical. The thin pole must be curved and attached at top and bottom pocket



7 Slide the shelves into the unit. Metal table top fits down onto the poles of the main frame



8 Assemble the wind shield on top of the table in the slots