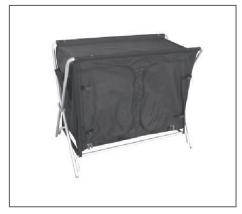

7 Slide the shelves into the unit. Metal table top fits down onto the poles of the main frame

8 Assemble the wind shield on top of the table in the slots