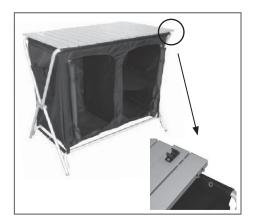

4 Check that the Velcro straps are placed correctly

5 Main body of the kitchen table is now secure

6 Insert two poles horizontal and one pole vertical. The thin pole must be curved and attached at top and bottom pocket